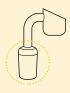

### NECK ANGLES

 $45^{\circ}$  or  $90^{\circ}$  joint neck angles are to fit various water pipe joints to ensure that the nail is facing upwards.

Here are examples of the two types of neck angles:

90° JOINT NECK ANGLE