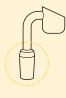

### NECK ANGLES

 $45^{\circ}$  or  $90^{\circ}$  joint neck angles are to fit various water pipe joints to ensure that the nail is facing upwards.

Here are examples of the two types of neck angles:

90° JOINT NECK ANGLE