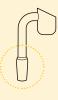

### NECK ANGLES

 $45^{\circ}$  or  $90^{\circ}$  joint neck angles are to fit various water pipe joints to ensure that the nail is facing upwards.

Here are examples of the two types of neck angles:

90° JOINT NECK ANGLE