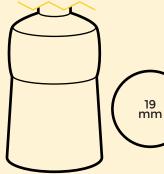

# SIZE

Joint sizes are measured in millimeters and generally come in 3 standard sizes. Our 19mm has a true size of 18.8mm.

# **19mm**

MALE

FEMALE

19 mm

воттом

SIDE