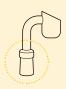

### NECK ANGLES

 $45^{\circ}$  or  $90^{\circ}$  joint neck angles are to fit various water pipe joints to ensure that the nail is facing upwards.

Here are examples of the two types of neck angles:

90° JOINT NECK ANGLE