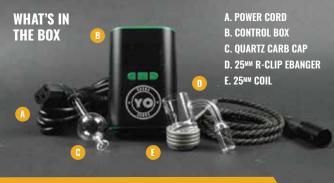

### **HOW TO ASSEMBLE**

- Place the banger into the coil and insert the R-Clip halfway through the bottom support arm.
- Attach the coil to the control box by lining up the arrows on each part.
- Hold down the middle button on the control box to power on.
- Use the up and down arrows to adjust the temperature setting until your desired temperature is displayed.