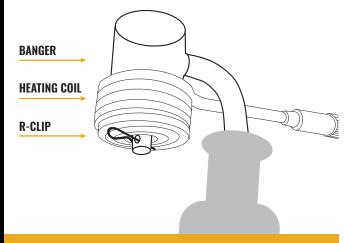

### **HOW TO ASSEMBLE**

- Place the banger into the coil and insert the R-Clip halfway through the bottom support arm.
- Attach the coil to the control box by lining up the arrows on each part.
- Hold down the middle button on the control box to power on.
- Use the up and down arrows to adjust the temperature setting until your desired temperature is displayed.